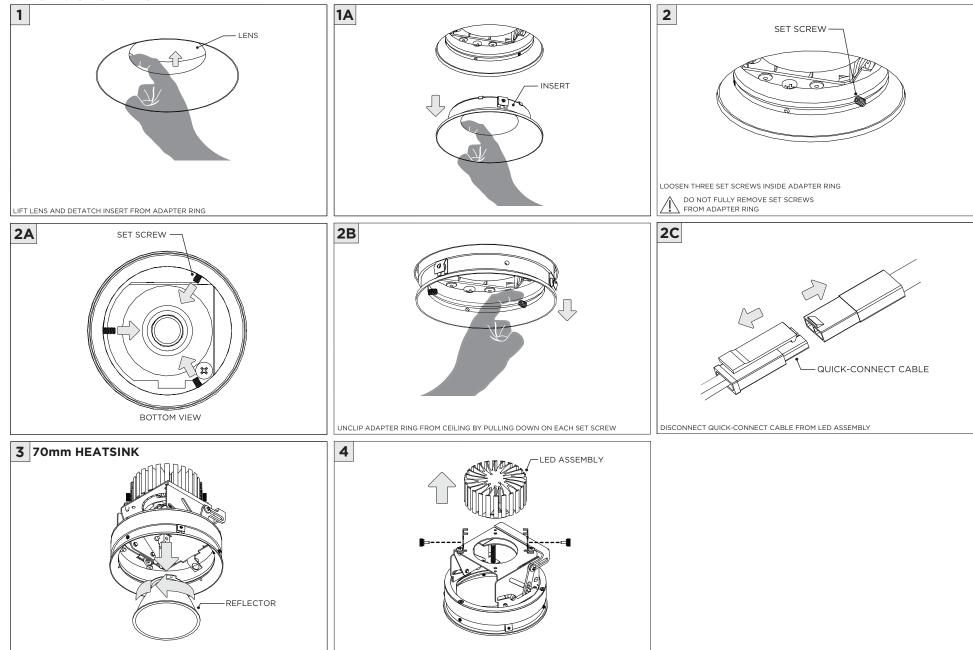

-----------------------------|
|                 | INSTALLATION SHOULD ONLY BE PERFORMED BY A CERTIFIED ELECTRICIAN            |
| ATTENTION       | REFER TO LOCAL/NATIONAL CODES FOR PROPER INSTALLATION                       |
|                 | FAILURE TO FOLLOW INSTALLATION INSTRUCTION MAY VOID THE WARRANTY            |
| 🕖 POWER ON      | DO NOT TOUCH LEDS. LEDS MUST BE PROTECTED FROM MECHANICA L STRESS OR DEBRIS |
| DOWER OFF       | TURN OFF POWER DURING INSTALLATION OR SERVICING                             |



# CEILING CUTOUTS - DL33



# CEILING CUTOUTS - DL45





## **SH -** SHALLOW HOUSING (FOR NEW CONSTRUCTION ONLY)





# NC/IC - NEW CONSTRUCTION HOUSING (FOR NEW CONSTRUCTION ONLY)





# ADJUSTING LED ANGLE





### **LED SERVICING - DL33**





# **LED SERVICING - DL45**





# **LED SERVICING - DL45**





# **DRIVER SERVICING**









# **DRIVER SERVICING**