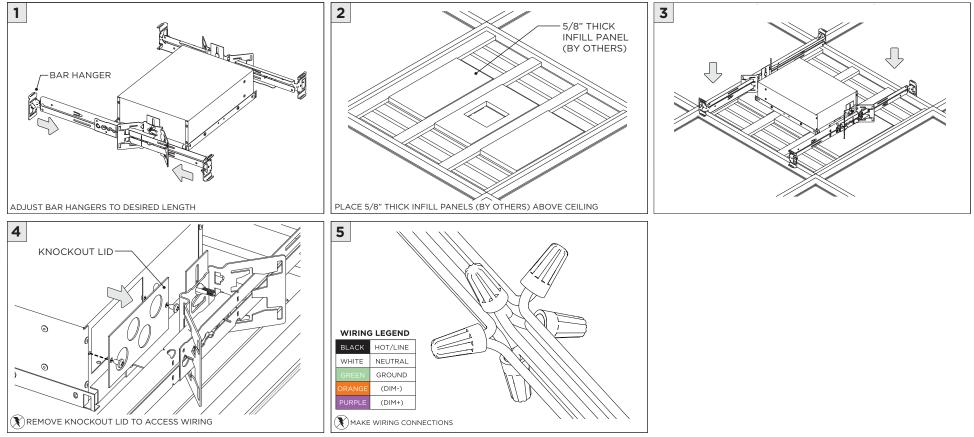

STRUCTION KEY | INFORMATION                                                                 |
|-----------------|-----------------------------------------------------------------------------|
|                 | INSTALLATION SHOULD ONLY BE PERFORMED BY A CERTIFIED ELECTRICIAN            |
| ATTENTION       | REFER TO LOCAL/NATIONAL CODES FOR PROPER INSTALLATION                       |
|                 | FAILURE TO FOLLOW INSTALLATION INSTRUCTION MAY VOID THE WARRANTY            |
| 🕖 POWER ON      | DO NOT TOUCH LEDS. LEDS MUST BE PROTECTED FROM MECHANICA L STRESS OR DEBRIS |
| DOWER OFF       | TURN OFF POWER DURING INSTALLATION OR SERVICING                             |



# CEILING CUTOUTS - DL33



# CEILING CUTOUTS - DL45





## **SH -** SHALLOW HOUSING (FOR NEW CONSTRUCTION ONLY)





# NC/IC - NEW CONSTRUCTION HOUSING (FOR NEW CONSTRUCTION ONLY)





# ADJUSTING LED ANGLE





### **LED SERVICING - DL33**





# **LED SERVICING - DL45**





# **LED SERVICING - DL45**





# **DRIVER SERVICING**









# **DRIVER SERVICING**