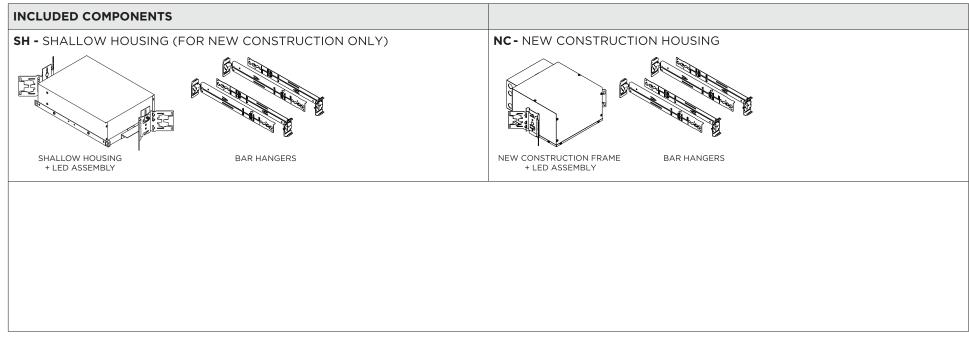

## **SH -** SHALLOW HOUSING (FOR NEW CONSTRUCTION ONLY)

# NC/IC - NEW CONSTRUCTION HOUSING (FOR NEW CONSTRUCTION ONLY)