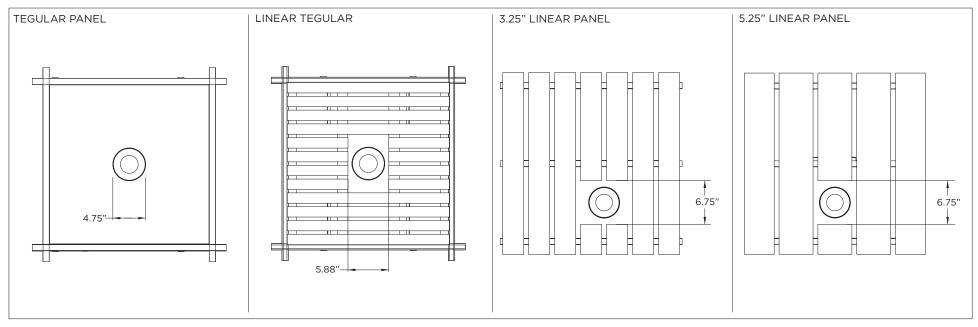

AND MAY NOT BE AN EXACT REPRESENTATION OF THE PRODUCT



| INSTRUCTION KEY | INFORMATION                                                                 |
|-----------------|-----------------------------------------------------------------------------|
|                 | INSTALLATION SHOULD ONLY BE PERFORMED BY A CERTIFIED ELECTRICIAN            |
| ATTENTION       | REFER TO LOCAL/NATIONAL CODES FOR PROPER INSTALLATION                       |
|                 | FAILURE TO FOLLOW INSTALLATION INSTRUCTION MAY VOID THE WARRANTY            |
| 🕖 POWER ON      | DO NOT TOUCH LEDS. LEDS MUST BE PROTECTED FROM MECHANICA L STRESS OR DEBRIS |
| DOWER OFF       | TURN OFF POWER DURING INSTALLATION OR SERVICING                             |



# CEILING CUTOUTS - DL33



# CEILING CUTOUTS - DL45





## **SH -** SHALLOW HOUSING (FOR NEW CONSTRUCTION ONLY)





# NC/IC - NEW CONSTRUCTION HOUSING (FOR NEW CONSTRUCTION ONLY)





# ADJUSTING LED ANGLE





### **LED SERVICING - DL33**





# **LED SERVICING - DL45**





# **LED SERVICING - DL45**





# **DRIVER SERVICING**









# **DRIVER SERVICING**