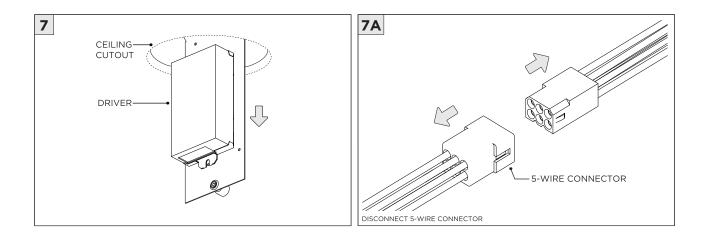

RTIFIED ELECTRICIAN            |
| ATTENTION       | REFER TO LOCAL/NATIONAL CODES FOR PROPER INSTALLATION                       |
|                 | FAILURE TO FOLLOW INSTALLATION INSTRUCTION MAY VOID THE WARRANTY            |
| 🕖 POWER ON      | DO NOT TOUCH LEDS. LEDS MUST BE PROTECTED FROM MECHANICA L STRESS OR DEBRIS |
| DOWER OFF       | TURN OFF POWER DURING INSTALLATION OR SERVICING                             |



# CEILING CUTOUTS - DL33



# CEILING CUTOUTS - DL45





## **SH -** SHALLOW HOUSING (FOR NEW CONSTRUCTION ONLY)





# NC/IC - NEW CONSTRUCTION HOUSING (FOR NEW CONSTRUCTION ONLY)





# ADJUSTING LED ANGLE





### **LED SERVICING - DL33**





# **LED SERVICING - DL45**





# **LED SERVICING - DL45**





# **DRIVER SERVICING**









# **DRIVER SERVICING**