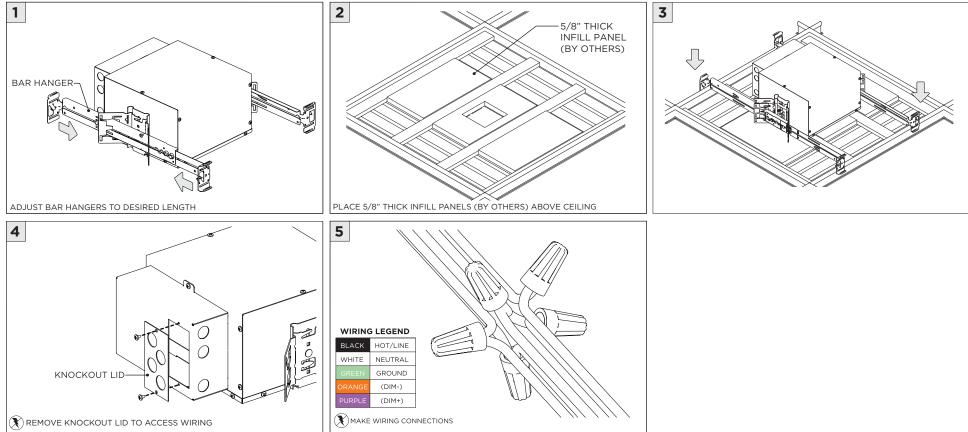

|
|-----------------|-----------------------------------------------------------------------------|
|                 | INSTALLATION SHOULD ONLY BE PERFORMED BY A CERTIFIED ELECTRICIAN            |
| ATTENTION       | REFER TO LOCAL/NATIONAL CODES FOR PROPER INSTALLATION                       |
|                 | FAILURE TO FOLLOW INSTALLATION INSTRUCTION MAY VOID THE WARRANTY            |
| 🕖 POWER ON      | DO NOT TOUCH LEDS. LEDS MUST BE PROTECTED FROM MECHANICA L STRESS OR DEBRIS |
| DOWER OFF       | TURN OFF POWER DURING INSTALLATION OR SERVICING                             |



# CEILING CUTOUTS - DL33



# CEILING CUTOUTS - DL45





## **SH -** SHALLOW HOUSING (FOR NEW CONSTRUCTION ONLY)





# NC/IC - NEW CONSTRUCTION HOUSING (FOR NEW CONSTRUCTION ONLY)





# ADJUSTING LED ANGLE





### **LED SERVICING - DL33**





# **LED SERVICING - DL45**





# **LED SERVICING - DL45**





# **DRIVER SERVICING**









# **DRIVER SERVICING**