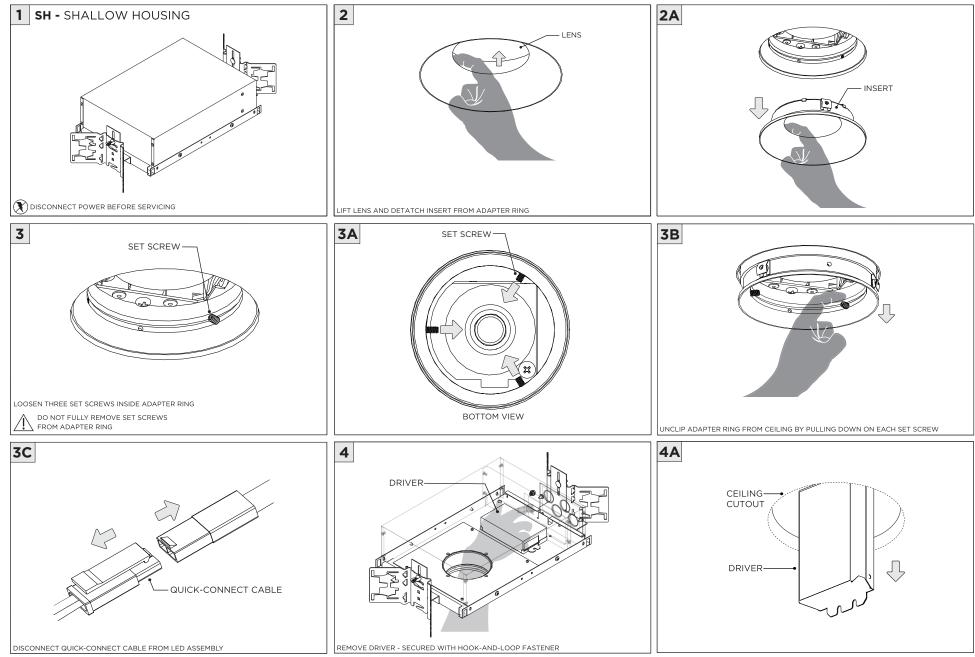

ION SHOULD ONLY BE PERFORMED BY A CERTIFIED ELECTRICIAN            |
| ATTENTION       | REFER TO LOCAL/NATIONAL CODES FOR PROPER INSTALLATION                       |
|                 | FAILURE TO FOLLOW INSTALLATION INSTRUCTION MAY VOID THE WARRANTY            |
| 🕖 POWER ON      | DO NOT TOUCH LEDS. LEDS MUST BE PROTECTED FROM MECHANICA L STRESS OR DEBRIS |
| DOWER OFF       | TURN OFF POWER DURING INSTALLATION OR SERVICING                             |



# CEILING CUTOUTS - DL33



# CEILING CUTOUTS - DL45





## **SH -** SHALLOW HOUSING (FOR NEW CONSTRUCTION ONLY)





# NC/IC - NEW CONSTRUCTION HOUSING (FOR NEW CONSTRUCTION ONLY)





# ADJUSTING LED ANGLE





### **LED SERVICING - DL33**





# **LED SERVICING - DL45**





# **LED SERVICING - DL45**





# **DRIVER SERVICING**









# **DRIVER SERVICING**