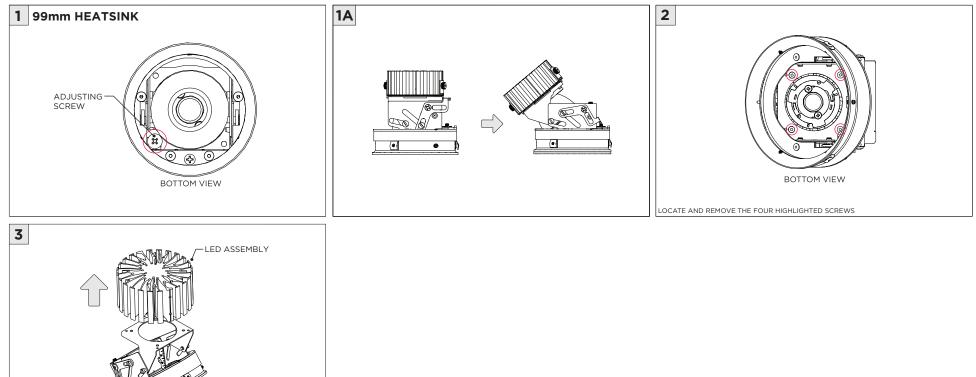

| INSTALLATION SHOULD ONLY BE PERFORMED BY A CERTIFIED ELECTRICIAN            |
| ATTENTION       | REFER TO LOCAL/NATIONAL CODES FOR PROPER INSTALLATION                       |
|                 | FAILURE TO FOLLOW INSTALLATION INSTRUCTION MAY VOID THE WARRANTY            |
| 🕖 POWER ON      | DO NOT TOUCH LEDS. LEDS MUST BE PROTECTED FROM MECHANICA L STRESS OR DEBRIS |
| DOWER OFF       | TURN OFF POWER DURING INSTALLATION OR SERVICING                             |



# CEILING CUTOUTS - DL33



# CEILING CUTOUTS - DL45





## **SH -** SHALLOW HOUSING (FOR NEW CONSTRUCTION ONLY)





# NC/IC - NEW CONSTRUCTION HOUSING (FOR NEW CONSTRUCTION ONLY)





# ADJUSTING LED ANGLE





### **LED SERVICING - DL33**





# **LED SERVICING - DL45**





# **LED SERVICING - DL45**





# **DRIVER SERVICING**









# **DRIVER SERVICING**