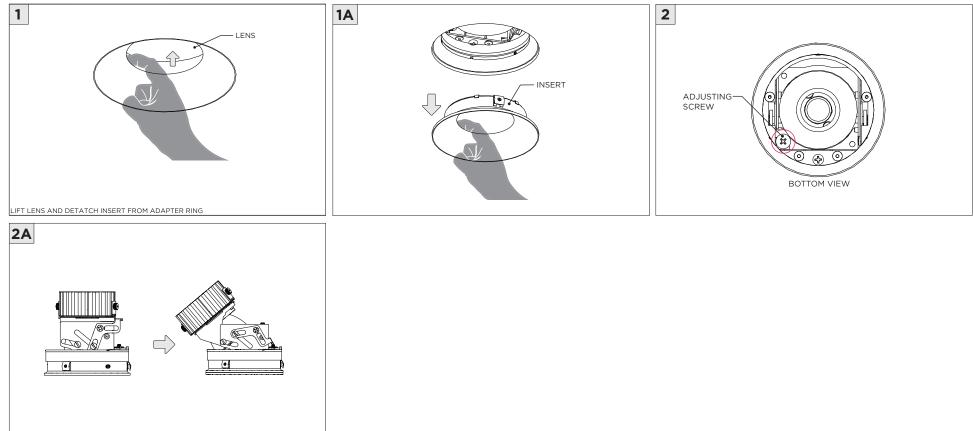

-----------------|-----------------------------------------------------------------------------|
|                 | INSTALLATION SHOULD ONLY BE PERFORMED BY A CERTIFIED ELECTRICIAN            |
| ATTENTION       | REFER TO LOCAL/NATIONAL CODES FOR PROPER INSTALLATION                       |
|                 | FAILURE TO FOLLOW INSTALLATION INSTRUCTION MAY VOID THE WARRANTY            |
| 🕖 POWER ON      | DO NOT TOUCH LEDS. LEDS MUST BE PROTECTED FROM MECHANICA L STRESS OR DEBRIS |
| DOWER OFF       | TURN OFF POWER DURING INSTALLATION OR SERVICING                             |



# CEILING CUTOUTS - DL33



# CEILING CUTOUTS - DL45





## **SH -** SHALLOW HOUSING (FOR NEW CONSTRUCTION ONLY)





# NC/IC - NEW CONSTRUCTION HOUSING (FOR NEW CONSTRUCTION ONLY)





# ADJUSTING LED ANGLE





### **LED SERVICING - DL33**





# **LED SERVICING - DL45**





# **LED SERVICING - DL45**





# **DRIVER SERVICING**









# **DRIVER SERVICING**