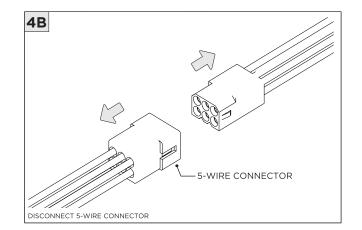

SHOULD ONLY BE PERFORMED BY A CERTIFIED ELECTRICIAN            |
| ATTENTION       | REFER TO LOCAL/NATIONAL CODES FOR PROPER INSTALLATION                       |
|                 | FAILURE TO FOLLOW INSTALLATION INSTRUCTION MAY VOID THE WARRANTY            |
| 🕖 POWER ON      | DO NOT TOUCH LEDS. LEDS MUST BE PROTECTED FROM MECHANICA L STRESS OR DEBRIS |
| DOWER OFF       | TURN OFF POWER DURING INSTALLATION OR SERVICING                             |



# CEILING CUTOUTS - DL33



# CEILING CUTOUTS - DL45





## **SH -** SHALLOW HOUSING (FOR NEW CONSTRUCTION ONLY)





# NC/IC - NEW CONSTRUCTION HOUSING (FOR NEW CONSTRUCTION ONLY)





# ADJUSTING LED ANGLE





### **LED SERVICING - DL33**





# **LED SERVICING - DL45**





# **LED SERVICING - DL45**





# **DRIVER SERVICING**









# **DRIVER SERVICING**