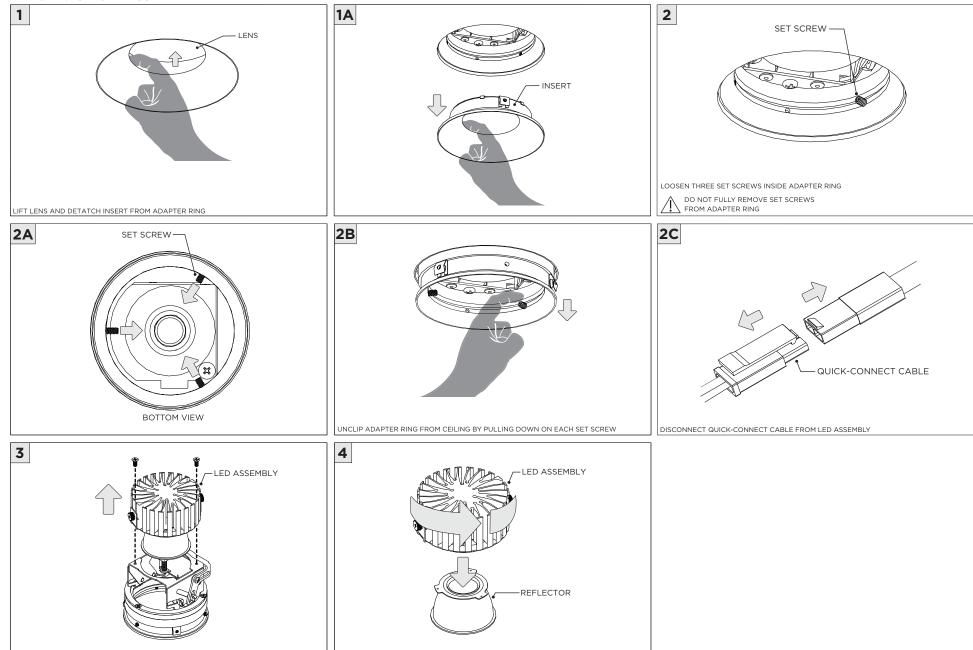

-------------------------------------------------------------|
|                 | INSTALLATION SHOULD ONLY BE PERFORMED BY A CERTIFIED ELECTRICIAN            |
| ATTENTION       | REFER TO LOCAL/NATIONAL CODES FOR PROPER INSTALLATION                       |
|                 | FAILURE TO FOLLOW INSTALLATION INSTRUCTION MAY VOID THE WARRANTY            |
| 🕖 POWER ON      | DO NOT TOUCH LEDS. LEDS MUST BE PROTECTED FROM MECHANICA L STRESS OR DEBRIS |
| DOWER OFF       | TURN OFF POWER DURING INSTALLATION OR SERVICING                             |



# CEILING CUTOUTS - DL33



# CEILING CUTOUTS - DL45





## **SH -** SHALLOW HOUSING (FOR NEW CONSTRUCTION ONLY)





# NC/IC - NEW CONSTRUCTION HOUSING (FOR NEW CONSTRUCTION ONLY)





# ADJUSTING LED ANGLE





### **LED SERVICING - DL33**





# **LED SERVICING - DL45**





# **LED SERVICING - DL45**





# **DRIVER SERVICING**









# **DRIVER SERVICING**