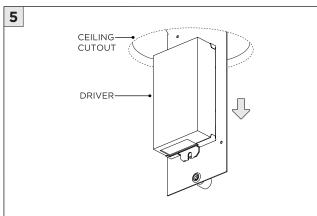

ATIONAL CODES FOR PROPER INSTALLATION                      |
| FAILURE TO FOLLOW INSTALLATION INSTRUCTION MAY VOID THE WARRANTY           |
| DO NOT TOUCH LEDS. LEDS MUST BE PROTECTED FROM MECHANICAL STRESS OR DEBRIS |
| TURN OFF POWER DURING INSTALLATION OR SERVICING                            |
| IN<br>RI<br>F                                                              |

www.3GLIGHTING.com | P: 905-850-2305 TF: 888-448-0440 4/28/2025

### CEILING CUTOUTS - DL33



### **CEILING CUTOUTS - DL45**





# **SH -** SHALLOW HOUSING (FOR NEW CONSTRUCTION ONLY)













# NC/IC - NEW CONSTRUCTION HOUSING (FOR NEW CONSTRUCTION ONLY)











### **INSTALLATION INSTRUCTIONS**

# **LED SERVICING**









4/28/2025



# **DRIVER SERVICING**















# **DRIVER SERVICING**