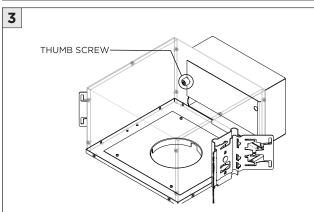

AL/NATIONAL CODES FOR PROPER INSTALLATION                      |
| FAILURE TO FOLLOW INSTALLATION INSTRUCTION MAY VOID THE WARRANTY           |
| DO NOT TOUCH LEDS. LEDS MUST BE PROTECTED FROM MECHANICAL STRESS OR DEBRIS |
| TURN OFF POWER DURING INSTALLATION OR SERVICING                            |
| IN<br>RI<br>F                                                              |

www.3GLIGHTING.com | P: 905-850-2305 TF: 888-448-0440 4/28/2025

### CEILING CUTOUTS - DL33



### **CEILING CUTOUTS - DL45**





# **SH -** SHALLOW HOUSING (FOR NEW CONSTRUCTION ONLY)













# NC/IC - NEW CONSTRUCTION HOUSING (FOR NEW CONSTRUCTION ONLY)











### **INSTALLATION INSTRUCTIONS**

# **LED SERVICING**









4/28/2025



# **DRIVER SERVICING**















# **DRIVER SERVICING**