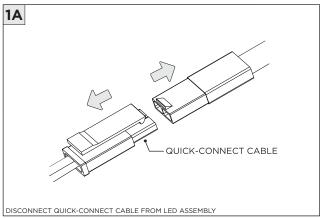

ALLATION SHOULD ONLY BE PERFORMED BY A CERTIFIED ELECTRICIAN           |
| REFER TO LOCAL/NATIONAL CODES FOR PROPER INSTALLATION                      |
| FAILURE TO FOLLOW INSTALLATION INSTRUCTION MAY VOID THE WARRANTY           |
| DO NOT TOUCH LEDS. LEDS MUST BE PROTECTED FROM MECHANICAL STRESS OR DEBRIS |
| TURN OFF POWER DURING INSTALLATION OR SERVICING                            |
| IN<br>RI<br>F                                                              |

www.3GLIGHTING.com | P: 905-850-2305 TF: 888-448-0440 4/28/2025

### CEILING CUTOUTS - DL33



### **CEILING CUTOUTS - DL45**





# **SH -** SHALLOW HOUSING (FOR NEW CONSTRUCTION ONLY)













# NC/IC - NEW CONSTRUCTION HOUSING (FOR NEW CONSTRUCTION ONLY)











### **INSTALLATION INSTRUCTIONS**

# **LED SERVICING**









4/28/2025



# **DRIVER SERVICING**















# **DRIVER SERVICING**