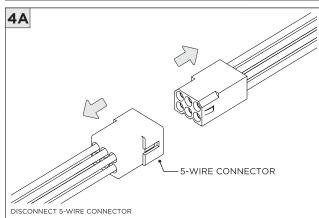

TRICIAN           |
| REFER TO LOCAL/NATIONAL CODES FOR PROPER INSTALLATION                      |
| FAILURE TO FOLLOW INSTALLATION INSTRUCTION MAY VOID THE WARRANTY           |
| DO NOT TOUCH LEDS. LEDS MUST BE PROTECTED FROM MECHANICAL STRESS OR DEBRIS |
| TURN OFF POWER DURING INSTALLATION OR SERVICING                            |
| IN<br>RI<br>F                                                              |

www.3GLIGHTING.com | P: 905-850-2305 TF: 888-448-0440 4/28/2025

### CEILING CUTOUTS - DL33



### **CEILING CUTOUTS - DL45**





# **SH -** SHALLOW HOUSING (FOR NEW CONSTRUCTION ONLY)













# NC/IC - NEW CONSTRUCTION HOUSING (FOR NEW CONSTRUCTION ONLY)











### **INSTALLATION INSTRUCTIONS**

# **LED SERVICING**









4/28/2025



# **DRIVER SERVICING**















# **DRIVER SERVICING**