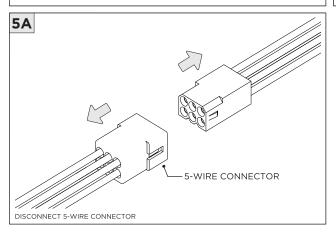

IONAL CODES FOR PROPER INSTALLATION                      |
| FAILURE TO FOLLOW INSTALLATION INSTRUCTION MAY VOID THE WARRANTY           |
| DO NOT TOUCH LEDS. LEDS MUST BE PROTECTED FROM MECHANICAL STRESS OR DEBRIS |
| TURN OFF POWER DURING INSTALLATION OR SERVICING                            |
| IN<br>RI<br>F                                                              |

www.3GLIGHTING.com | P: 905-850-2305 TF: 888-448-0440 4/28/2025

### CEILING CUTOUTS - DL33



### **CEILING CUTOUTS - DL45**





# **SH -** SHALLOW HOUSING (FOR NEW CONSTRUCTION ONLY)













# NC/IC - NEW CONSTRUCTION HOUSING (FOR NEW CONSTRUCTION ONLY)











### **INSTALLATION INSTRUCTIONS**

# **LED SERVICING**









4/28/2025



# **DRIVER SERVICING**















# **DRIVER SERVICING**