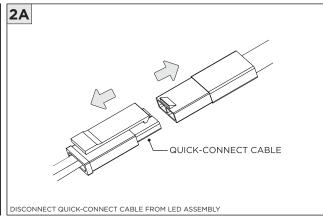

OCAL/NATIONAL CODES FOR PROPER INSTALLATION                      |
| FAILURE TO FOLLOW INSTALLATION INSTRUCTION MAY VOID THE WARRANTY           |
| DO NOT TOUCH LEDS. LEDS MUST BE PROTECTED FROM MECHANICAL STRESS OR DEBRIS |
| TURN OFF POWER DURING INSTALLATION OR SERVICING                            |
| IN<br>RI<br>F                                                              |

www.3GLIGHTING.com | P: 905-850-2305 TF: 888-448-0440 4/28/2025

### CEILING CUTOUTS - DL33



### **CEILING CUTOUTS - DL45**





# **SH -** SHALLOW HOUSING (FOR NEW CONSTRUCTION ONLY)













# NC/IC - NEW CONSTRUCTION HOUSING (FOR NEW CONSTRUCTION ONLY)











### **INSTALLATION INSTRUCTIONS**

# **LED SERVICING**









4/28/2025



# **DRIVER SERVICING**















# **DRIVER SERVICING**