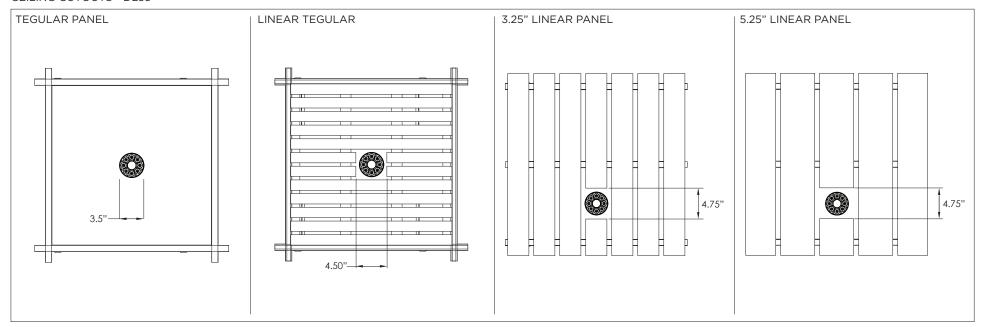

| 1                                                            |

| INFORMATION                                                                |
|----------------------------------------------------------------------------|
| INSTALLATION SHOULD ONLY BE PERFORMED BY A CERTIFIED ELECTRICIAN           |
| REFER TO LOCAL/NATIONAL CODES FOR PROPER INSTALLATION                      |
| FAILURE TO FOLLOW INSTALLATION INSTRUCTION MAY VOID THE WARRANTY           |
| DO NOT TOUCH LEDS. LEDS MUST BE PROTECTED FROM MECHANICAL STRESS OR DEBRIS |
| TURN OFF POWER DURING INSTALLATION OR SERVICING                            |
| IN<br>RI<br>F                                                              |

www.3GLIGHTING.com | P: 905-850-2305 TF: 888-448-0440 4/28/2025

### CEILING CUTOUTS - DL33



### **CEILING CUTOUTS - DL45**





# **SH -** SHALLOW HOUSING (FOR NEW CONSTRUCTION ONLY)













# NC/IC - NEW CONSTRUCTION HOUSING (FOR NEW CONSTRUCTION ONLY)











### **INSTALLATION INSTRUCTIONS**

# **LED SERVICING**









4/28/2025



# **DRIVER SERVICING**















# **DRIVER SERVICING**