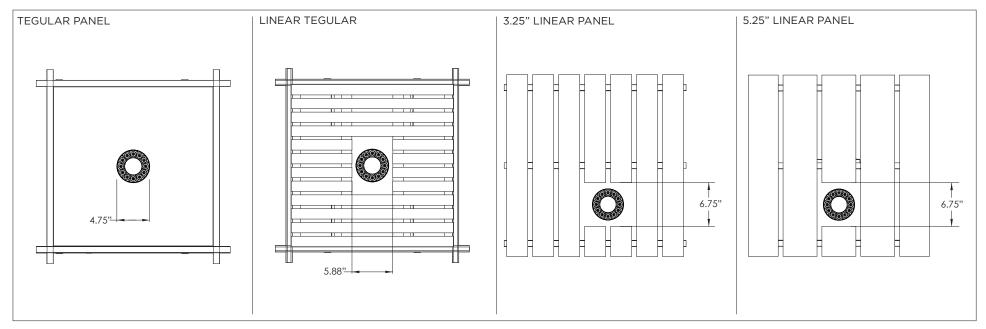

|

| INFORMATION                                                                |
|----------------------------------------------------------------------------|
| INSTALLATION SHOULD ONLY BE PERFORMED BY A CERTIFIED ELECTRICIAN           |
| REFER TO LOCAL/NATIONAL CODES FOR PROPER INSTALLATION                      |
| FAILURE TO FOLLOW INSTALLATION INSTRUCTION MAY VOID THE WARRANTY           |
| DO NOT TOUCH LEDS. LEDS MUST BE PROTECTED FROM MECHANICAL STRESS OR DEBRIS |
| TURN OFF POWER DURING INSTALLATION OR SERVICING                            |
| IN<br>RI<br>F                                                              |

www.3GLIGHTING.com | P: 905-850-2305 TF: 888-448-0440 4/28/2025

### CEILING CUTOUTS - DL33



### **CEILING CUTOUTS - DL45**





# **SH -** SHALLOW HOUSING (FOR NEW CONSTRUCTION ONLY)













# NC/IC - NEW CONSTRUCTION HOUSING (FOR NEW CONSTRUCTION ONLY)











### **INSTALLATION INSTRUCTIONS**

# **LED SERVICING**









4/28/2025



# **DRIVER SERVICING**















# **DRIVER SERVICING**