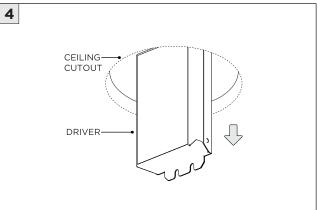

ECTRICIAN           |
| REFER TO LOCAL/NATIONAL CODES FOR PROPER INSTALLATION                      |
| FAILURE TO FOLLOW INSTALLATION INSTRUCTION MAY VOID THE WARRANTY           |
| DO NOT TOUCH LEDS. LEDS MUST BE PROTECTED FROM MECHANICAL STRESS OR DEBRIS |
| TURN OFF POWER DURING INSTALLATION OR SERVICING                            |
| IN<br>RI<br>F                                                              |

www.3GLIGHTING.com | P: 905-850-2305 TF: 888-448-0440 4/28/2025

### CEILING CUTOUTS - DL33



### **CEILING CUTOUTS - DL45**





# **SH -** SHALLOW HOUSING (FOR NEW CONSTRUCTION ONLY)













# NC/IC - NEW CONSTRUCTION HOUSING (FOR NEW CONSTRUCTION ONLY)











### **INSTALLATION INSTRUCTIONS**

# **LED SERVICING**









4/28/2025



# **DRIVER SERVICING**















# **DRIVER SERVICING**