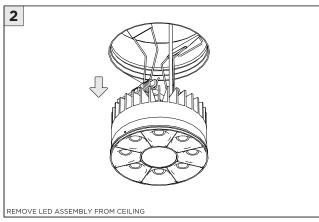

LOCAL/NATIONAL CODES FOR PROPER INSTALLATION                      |
| FAILURE TO FOLLOW INSTALLATION INSTRUCTION MAY VOID THE WARRANTY           |
| DO NOT TOUCH LEDS. LEDS MUST BE PROTECTED FROM MECHANICAL STRESS OR DEBRIS |
| TURN OFF POWER DURING INSTALLATION OR SERVICING                            |
| IN<br>RI<br>F                                                              |

www.3GLIGHTING.com | P: 905-850-2305 TF: 888-448-0440 4/28/2025

### CEILING CUTOUTS - DL33



### **CEILING CUTOUTS - DL45**





# **SH -** SHALLOW HOUSING (FOR NEW CONSTRUCTION ONLY)













# NC/IC - NEW CONSTRUCTION HOUSING (FOR NEW CONSTRUCTION ONLY)











### **INSTALLATION INSTRUCTIONS**

# **LED SERVICING**









4/28/2025



# **DRIVER SERVICING**















# **DRIVER SERVICING**