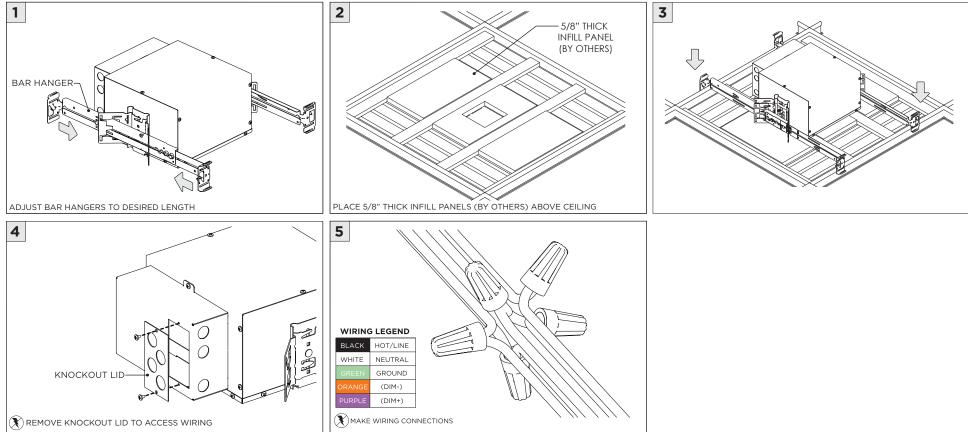

## **SH -** SHALLOW HOUSING (FOR NEW CONSTRUCTION ONLY)

#### INSTALLATION INSTRUCTIONS