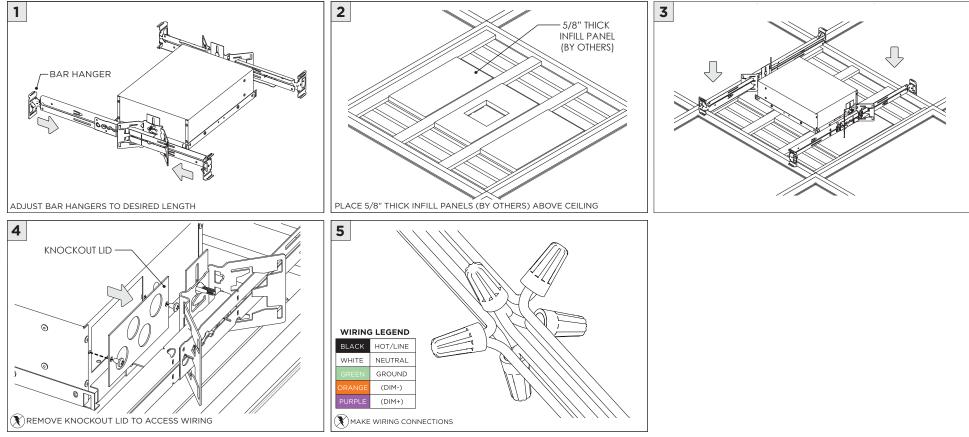

#### INSTALLATION INSTRUCTIONS

## **SH -** SHALLOW HOUSING (FOR NEW CONSTRUCTION ONLY)

# NC/IC - NEW CONSTRUCTION HOUSING (FOR NEW CONSTRUCTION ONLY)