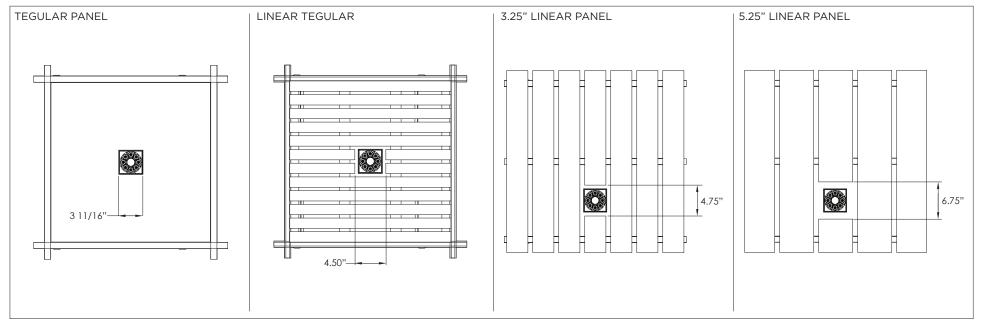

|                                                              |

| INSTRUCTION KEY | INFORMATION                                                                 |
|-----------------|-----------------------------------------------------------------------------|
| ADDITIONAL      | INSTALLATION SHOULD ONLY BE PERFORMED BY A CERTIFIED ELECTRICIAN            |
| ATTENTION       | REFER TO LOCAL/NATIONAL CODES FOR PROPER INSTALLATION                       |
|                 | FAILURE TO FOLLOW INSTALLATION INSTRUCTION MAY VOID THE WARRANTY            |
| 🕖 POWER ON      | DO NOT TOUCH LEDS. LEDS MUST BE PROTECTED FROM MECHANICA L STRESS OR DEBRIS |
| POWER OFF       | TURN OFF POWER DURING INSTALLATION OR SERVICING                             |



### CEILING CUTOUTS





#### INSTALLATION INSTRUCTIONS

## **SH -** SHALLOW HOUSING (FOR NEW CONSTRUCTION ONLY)





#### INSTALLATION INSTRUCTIONS

# NC/IC - NEW CONSTRUCTION HOUSING (FOR NEW CONSTRUCTION ONLY)





### LED SERVICING





**DRIVER SERVICING** 





## **DRIVER SERVICING**



// DISCONNECT 5-WIRE CONNECTOR