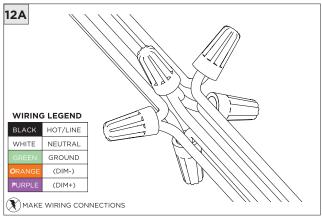

| INSTRUCTION KEY | INFORMATION                                                                |
|-----------------|----------------------------------------------------------------------------|
| ↑ ADDITIONAL    | INSTALLATION SHOULD ONLY BE PERFORMED BY A CERTIFIED ELECTRICIAN           |
| (i) ATTENTION   | REFER TO LOCAL/NATIONAL CODES FOR PROPER INSTALLATION                      |
| T ATTENTION     | FAILURE TO FOLLOW INSTALLATION INSTRUCTION MAY VOID THE WARRANTY           |
| POWER ON        | DO NOT TOUCH LEDS. LEDS MUST BE PROTECTED FROM MECHANICAL STRESS OR DEBRIS |
| POWER OFF       | TURN OFF POWER DURING INSTALLATION OR SERVICING                            |