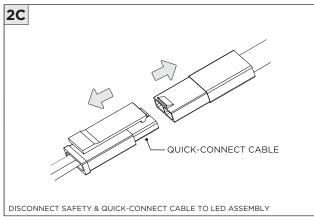

NAL CODES FOR PROPER INSTALLATION                      |
| T ATTENTION     | FAILURE TO FOLLOW INSTALLATION INSTRUCTION MAY VOID THE WARRANTY           |
| POWER ON        | DO NOT TOUCH LEDS. LEDS MUST BE PROTECTED FROM MECHANICAL STRESS OR DEBRIS |
| POWER OFF       | TURN OFF POWER DURING INSTALLATION OR SERVICING                            |

4/30/2025 www.3GLIGHTING.com | P: 905-850-2305 TF: 888-448-0440

### INFILL PANEL CUTOUTS - RMZ 4/8/12





### **SH -** SHALLOW HOUSING (FOR NEW CONSTRUCTION ONLY)











## NC/IC - NEW CONSTRUCTION HOUSING (FOR NEW CONSTRUCTION ONLY)





















# 4"/8"/12" ZOIE DOWNLIGHT SPECIALTY CEILINGS















### **LED SERVICING - SHALLOW HOUSING**













### **LED SERVICING - NC HOUSING**









### **DRIVER SERVICING**













### **DRIVER SERVICING**