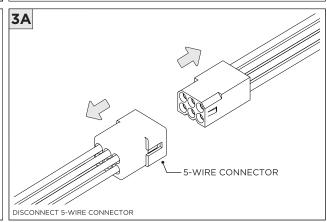

CODES FOR PROPER INSTALLATION                      |
| T ATTENTION     | FAILURE TO FOLLOW INSTALLATION INSTRUCTION MAY VOID THE WARRANTY           |
| POWER ON        | DO NOT TOUCH LEDS. LEDS MUST BE PROTECTED FROM MECHANICAL STRESS OR DEBRIS |
| POWER OFF       | TURN OFF POWER DURING INSTALLATION OR SERVICING                            |

4/30/2025 www.3GLIGHTING.com | P: 905-850-2305 TF: 888-448-0440

### INFILL PANEL CUTOUTS - RMZ 4/8/12





### **SH -** SHALLOW HOUSING (FOR NEW CONSTRUCTION ONLY)











## NC/IC - NEW CONSTRUCTION HOUSING (FOR NEW CONSTRUCTION ONLY)





















# 4"/8"/12" ZOIE DOWNLIGHT SPECIALTY CEILINGS















### **LED SERVICING - SHALLOW HOUSING**













### **LED SERVICING - NC HOUSING**









### **DRIVER SERVICING**













### **DRIVER SERVICING**