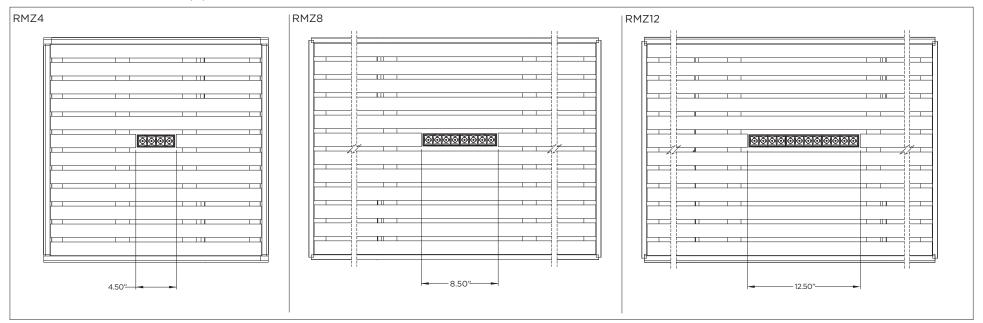

|

| INSTRUCTION KEY | INFORMATION                                                                |
|-----------------|----------------------------------------------------------------------------|
| ↑ ADDITIONAL    | INSTALLATION SHOULD ONLY BE PERFORMED BY A CERTIFIED ELECTRICIAN           |
| (i) ATTENTION   | REFER TO LOCAL/NATIONAL CODES FOR PROPER INSTALLATION                      |
| T ATTENTION     | FAILURE TO FOLLOW INSTALLATION INSTRUCTION MAY VOID THE WARRANTY           |
| POWER ON        | DO NOT TOUCH LEDS. LEDS MUST BE PROTECTED FROM MECHANICAL STRESS OR DEBRIS |
| POWER OFF       | TURN OFF POWER DURING INSTALLATION OR SERVICING                            |

4/30/2025 www.3GLIGHTING.com | P: 905-850-2305 TF: 888-448-0440

### INFILL PANEL CUTOUTS - RMZ 4/8/12





### **SH -** SHALLOW HOUSING (FOR NEW CONSTRUCTION ONLY)











## NC/IC - NEW CONSTRUCTION HOUSING (FOR NEW CONSTRUCTION ONLY)





















# 4"/8"/12" ZOIE DOWNLIGHT SPECIALTY CEILINGS















### **LED SERVICING - SHALLOW HOUSING**













### **LED SERVICING - NC HOUSING**









### **DRIVER SERVICING**













### **DRIVER SERVICING**