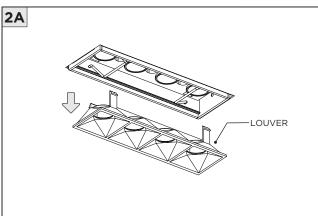

ATIONAL CODES FOR PROPER INSTALLATION                      |
| T ATTENTION     | FAILURE TO FOLLOW INSTALLATION INSTRUCTION MAY VOID THE WARRANTY           |
| POWER ON        | DO NOT TOUCH LEDS. LEDS MUST BE PROTECTED FROM MECHANICAL STRESS OR DEBRIS |
| POWER OFF       | TURN OFF POWER DURING INSTALLATION OR SERVICING                            |

4/30/2025 www.3GLIGHTING.com | P: 905-850-2305 TF: 888-448-0440

### INFILL PANEL CUTOUTS - RMZ 4/8/12





### **SH -** SHALLOW HOUSING (FOR NEW CONSTRUCTION ONLY)











## NC/IC - NEW CONSTRUCTION HOUSING (FOR NEW CONSTRUCTION ONLY)





















# 4"/8"/12" ZOIE DOWNLIGHT SPECIALTY CEILINGS















### **LED SERVICING - SHALLOW HOUSING**













### **LED SERVICING - NC HOUSING**









### **DRIVER SERVICING**













### **DRIVER SERVICING**