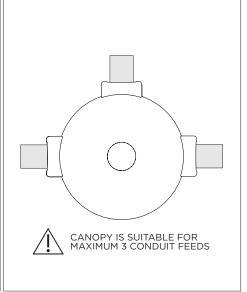

#### **CONDUIT FEED CANOPY**

7" OR 11"

## **3.3" WALL WASH CYLINDER** CABLE PENDANT MOUNT

(DIM+)

SUITABLE FOR MAXIMUM 3 CONDUIT FEEDS