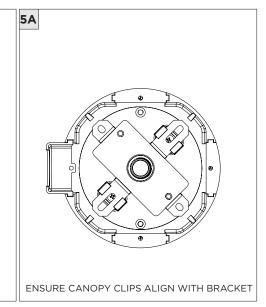

THERS)

| INSTRUCTION KEY | INFORMATION                                                                |
|-----------------|----------------------------------------------------------------------------|
| ADDITIONAL      | INSTALLATION SHOULD ONLY BE PERFORMED BY A CERTIFIED ELECTRICIAN           |
| (i) ATTENTION   | REFER TO LOCAL/NATIONAL CODES FOR PROPER INSTALLATION                      |
| 1 ATTENTION     | FAILURE TO FOLLOW INSTALLATION INSTRUCTION MAY VOID THE WARRANTY           |
| POWER ON        | DO NOT TOUCH LEDS. LEDS MUST BE PROTECTED FROM MECHANICAL STRESS OR DEBRIS |
| POWER OFF       | TURN OFF POWER DURING INSTALLATION OR SERVICING                            |

## **3.3" WALL WASH CYLINDER** CABLE PENDANT MOUNT



(DIM+)



SUITABLE FOR MAXIMUM 3 CONDUIT FEEDS