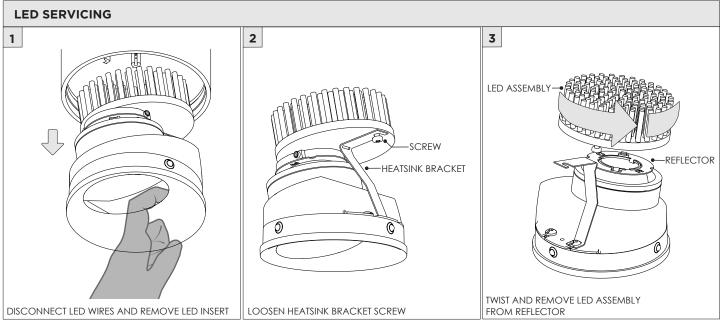

### 4" OCTAGONAL J-BOX REQUIRED FOR INSTALLATION

JUNCTION BOX (BY OTHERS)

| INSTRUCTION KEY | INFORMATION                                                                |
|-----------------|----------------------------------------------------------------------------|
| ADDITIONAL      | INSTALLATION SHOULD ONLY BE PERFORMED BY A CERTIFIED ELECTRICIAN           |
| (i) ATTENTION   | REFER TO LOCAL/NATIONAL CODES FOR PROPER INSTALLATION                      |
| 1 ATTENTION     | FAILURE TO FOLLOW INSTALLATION INSTRUCTION MAY VOID THE WARRANTY           |
| POWER ON        | DO NOT TOUCH LEDS. LEDS MUST BE PROTECTED FROM MECHANICAL STRESS OR DEBRIS |
| POWER OFF       | TURN OFF POWER DURING INSTALLATION OR SERVICING                            |