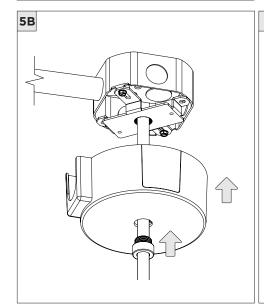

### 4" OCTAGONAL J-BOX REQUIRED FOR INSTALLATION

JUNCTION BOX (BY OTHERS)

| INSTRUCTION KEY | INFORMATION                                                                |
|-----------------|----------------------------------------------------------------------------|
| ADDITIONAL      | INSTALLATION SHOULD ONLY BE PERFORMED BY A CERTIFIED ELECTRICIAN           |
| (i) ATTENTION   | REFER TO LOCAL/NATIONAL CODES FOR PROPER INSTALLATION                      |
| 1 ATTENTION     | FAILURE TO FOLLOW INSTALLATION INSTRUCTION MAY VOID THE WARRANTY           |
| POWER ON        | DO NOT TOUCH LEDS. LEDS MUST BE PROTECTED FROM MECHANICAL STRESS OR DEBRIS |
| POWER OFF       | TURN OFF POWER DURING INSTALLATION OR SERVICING                            |