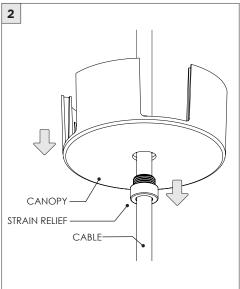

OX (BY OTHERS)

| INSTRUCTION KEY | INFORMATION                                                                |
|-----------------|----------------------------------------------------------------------------|
| ADDITIONAL      | INSTALLATION SHOULD ONLY BE PERFORMED BY A CERTIFIED ELECTRICIAN           |
| (i) ATTENTION   | REFER TO LOCAL/NATIONAL CODES FOR PROPER INSTALLATION                      |
| 1 ATTENTION     | FAILURE TO FOLLOW INSTALLATION INSTRUCTION MAY VOID THE WARRANTY           |
| POWER ON        | DO NOT TOUCH LEDS. LEDS MUST BE PROTECTED FROM MECHANICAL STRESS OR DEBRIS |
| POWER OFF       | TURN OFF POWER DURING INSTALLATION OR SERVICING                            |

## **3.3" WALL WASH CYLINDER** CABLE PENDANT MOUNT



(DIM+)



SUITABLE FOR MAXIMUM 3 CONDUIT FEEDS