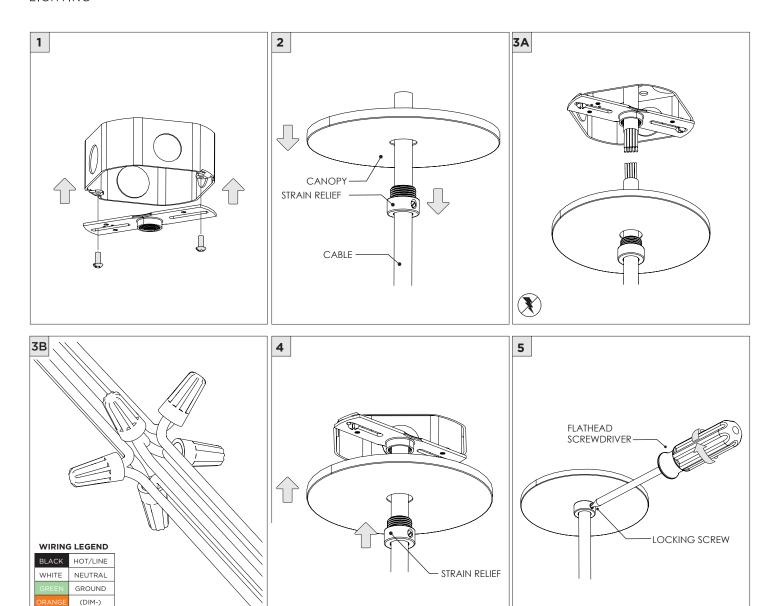

# **COMPONENTS**

7" OR 11"

### 4" OCTAGONAL J-BOX REQUIRED FOR INSTALLATION

JUNCTION BOX (BY OTHERS)

| INSTRUCTION KEY | INFORMATION                                                                |
|-----------------|----------------------------------------------------------------------------|
| ADDITIONAL      | INSTALLATION SHOULD ONLY BE PERFORMED BY A CERTIFIED ELECTRICIAN           |
| (i) ATTENTION   | REFER TO LOCAL/NATIONAL CODES FOR PROPER INSTALLATION                      |
| 1 ATTENTION     | FAILURE TO FOLLOW INSTALLATION INSTRUCTION MAY VOID THE WARRANTY           |
| POWER ON        | DO NOT TOUCH LEDS. LEDS MUST BE PROTECTED FROM MECHANICAL STRESS OR DEBRIS |
| POWER OFF       | TURN OFF POWER DURING INSTALLATION OR SERVICING                            |

## **3.3" WALL WASH CYLINDER** CABLE PENDANT MOUNT

(DIM+)

SUITABLE FOR MAXIMUM 3 CONDUIT FEEDS