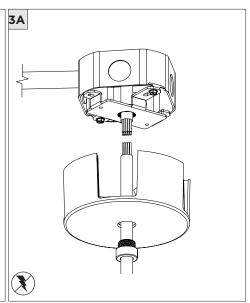

### 4" OCTAGONAL J-BOX REQUIRED FOR INSTALLATION

JUNCTION BOX (BY OTHERS)

| INSTRUCTION KEY | INFORMATION                                                                |
|-----------------|----------------------------------------------------------------------------|
| ADDITIONAL      | INSTALLATION SHOULD ONLY BE PERFORMED BY A CERTIFIED ELECTRICIAN           |
| (i) ATTENTION   | REFER TO LOCAL/NATIONAL CODES FOR PROPER INSTALLATION                      |
| 1 ATTENTION     | FAILURE TO FOLLOW INSTALLATION INSTRUCTION MAY VOID THE WARRANTY           |
| POWER ON        | DO NOT TOUCH LEDS. LEDS MUST BE PROTECTED FROM MECHANICAL STRESS OR DEBRIS |
| POWER OFF       | TURN OFF POWER DURING INSTALLATION OR SERVICING                            |