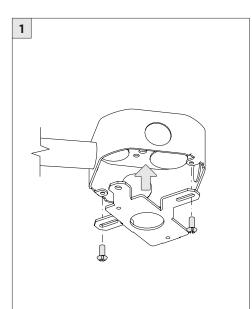

### 4" OCTAGONAL J-BOX REQUIRED FOR INSTALLATION

JUNCTION BOX (BY OTHERS)

| INSTRUCTION KEY | INFORMATION                                                                |
|-----------------|----------------------------------------------------------------------------|
| ADDITIONAL      | INSTALLATION SHOULD ONLY BE PERFORMED BY A CERTIFIED ELECTRICIAN           |
| (i) ATTENTION   | REFER TO LOCAL/NATIONAL CODES FOR PROPER INSTALLATION                      |
| 1 ATTENTION     | FAILURE TO FOLLOW INSTALLATION INSTRUCTION MAY VOID THE WARRANTY           |
| POWER ON        | DO NOT TOUCH LEDS. LEDS MUST BE PROTECTED FROM MECHANICAL STRESS OR DEBRIS |
| POWER OFF       | TURN OFF POWER DURING INSTALLATION OR SERVICING                            |