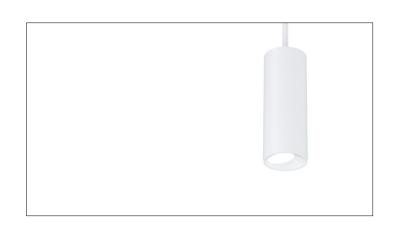

## 3.3" WALL WASH **CYLINDER - PENDANT**

CABLE PENDANT MOUNT

## **3.3" WALL WASH CYLINDER** CABLE PENDANT MOUNT

(DIM+)

SUITABLE FOR MAXIMUM 3 CONDUIT FEEDS