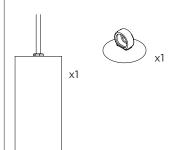

## 3.3" WALL WASH **CYLINDER - PENDANT**

CABLE PENDANT MOUNT

### 4" OCTAGONAL J-BOX REQUIRED FOR INSTALLATION

JUNCTION BOX (BY OTHERS)

| INSTRUCTION KEY | INFORMATION                                                                |
|-----------------|----------------------------------------------------------------------------|
| ADDITIONAL      | INSTALLATION SHOULD ONLY BE PERFORMED BY A CERTIFIED ELECTRICIAN           |
| (i) ATTENTION   | REFER TO LOCAL/NATIONAL CODES FOR PROPER INSTALLATION                      |
| 1 ATTENTION     | FAILURE TO FOLLOW INSTALLATION INSTRUCTION MAY VOID THE WARRANTY           |
| POWER ON        | DO NOT TOUCH LEDS. LEDS MUST BE PROTECTED FROM MECHANICAL STRESS OR DEBRIS |
| POWER OFF       | TURN OFF POWER DURING INSTALLATION OR SERVICING                            |

## **3.3" WALL WASH CYLINDER** CABLE PENDANT MOUNT

(DIM+)

SUITABLE FOR MAXIMUM 3 CONDUIT FEEDS