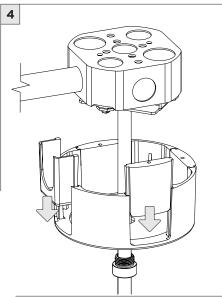

### 4" OCTAGONAL J-BOX REQUIRED FOR INSTALLATION

JUNCTION BOX (BY OTHERS)

| INSTRUCTION KEY | INFORMATION                                                                |
|-----------------|----------------------------------------------------------------------------|
| ADDITIONAL      | INSTALLATION SHOULD ONLY BE PERFORMED BY A CERTIFIED ELECTRICIAN           |
| (i) ATTENTION   | REFER TO LOCAL/NATIONAL CODES FOR PROPER INSTALLATION                      |
| 1 ATTENTION     | FAILURE TO FOLLOW INSTALLATION INSTRUCTION MAY VOID THE WARRANTY           |
| POWER ON        | DO NOT TOUCH LEDS. LEDS MUST BE PROTECTED FROM MECHANICAL STRESS OR DEBRIS |
| POWER OFF       | TURN OFF POWER DURING INSTALLATION OR SERVICING                            |