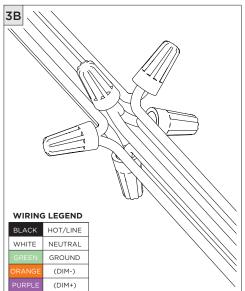

## **3.3" WALL WASH CYLINDER** CABLE PENDANT MOUNT

(DIM+)

SUITABLE FOR MAXIMUM 3 CONDUIT FEEDS