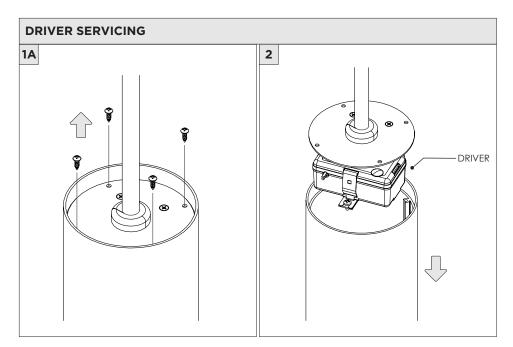

### 4" OCTAGONAL J-BOX REQUIRED FOR INSTALLATION

JUNCTION BOX (BY OTHERS)

| INSTRUCTION KEY | INFORMATION                                                                |
|-----------------|----------------------------------------------------------------------------|
| ADDITIONAL      | INSTALLATION SHOULD ONLY BE PERFORMED BY A CERTIFIED ELECTRICIAN           |
| (i) ATTENTION   | REFER TO LOCAL/NATIONAL CODES FOR PROPER INSTALLATION                      |
| 1 ATTENTION     | FAILURE TO FOLLOW INSTALLATION INSTRUCTION MAY VOID THE WARRANTY           |
| POWER ON        | DO NOT TOUCH LEDS. LEDS MUST BE PROTECTED FROM MECHANICAL STRESS OR DEBRIS |
| POWER OFF       | TURN OFF POWER DURING INSTALLATION OR SERVICING                            |