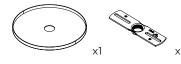

# **COMPONENTS**

7" OR 11"

#### STANDARD CANOPY

#### **CONDUIT FEED CANOPY**

7" OR 11"